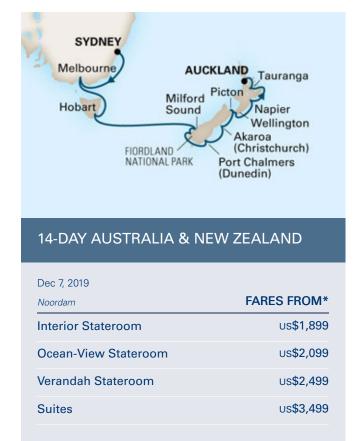

## Book now for the best savings.

| Date   | Port                    | Arrive  | Depart  |
|--------|-------------------------|---------|---------|
| Dec 7  | Sydney                  |         | 5:00pm  |
| Dec 8  | At Sea                  |         |         |
| Dec 9  | Melbourne               | 8:00am  | 6:30pm  |
| Dec 10 | At Sea                  |         |         |
| Dec 11 | Hobart                  | 8:00am  | 11:00pm |
| Dec 12 | At Sea                  |         |         |
| Dec 13 | At Sea                  |         |         |
| Dec 14 | Milford Sound           | 8:00am  | 9:00am  |
| Dec 14 | Cruising Fiordland Np   |         |         |
| Dec 15 | Dunedin (Port Chalmers) | 9:00am  | 6:00pm  |
| Dec 16 | Akaroa (Christchurch)   | 7:00am  | 6:00pm  |
| Dec 17 | Picton                  | 10:00am | 8:00pm  |
| Dec 18 | Wellington              | 8:00am  | 5:00pm  |
| Dec 19 | Napier                  | 7:00am  | 2:00pm  |
| Dec 20 | Tauranga (Rotorua)      | 8:00am  | 7:00pm  |
| Dec 21 | Auckland                | 7:00am  |         |